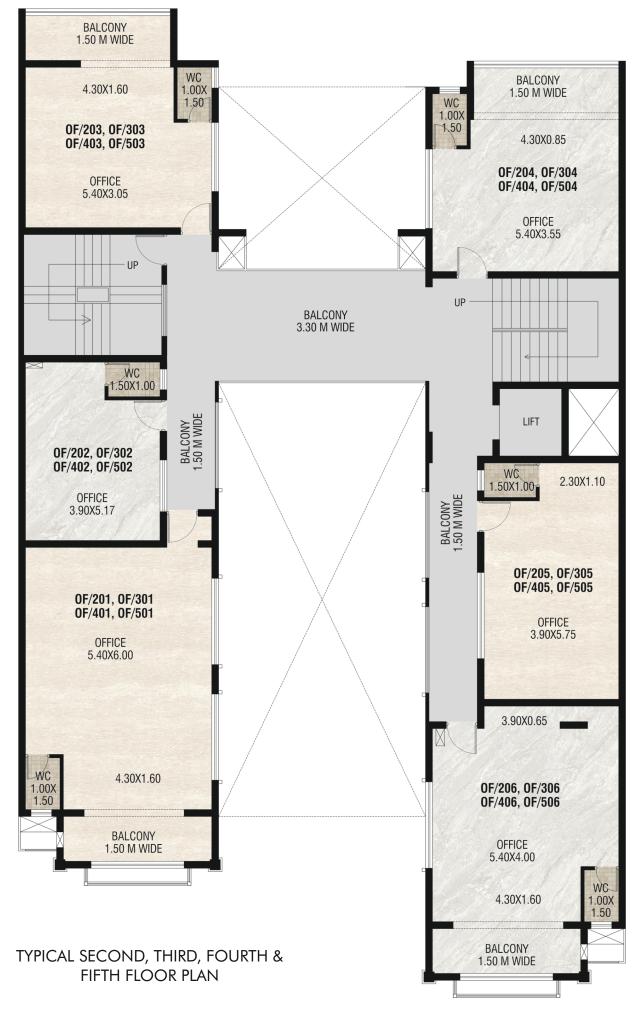

#### Internal Features:

Thoughtfully planned & ventilated offices in various dimensions with attached toilets, double charged vitrified flooring, UPVC windows, Laminated door shutters, Fire Protection and Fire Detection systems, Internet enabled along with Fibre Optic cable to every unit with choice of service providers.