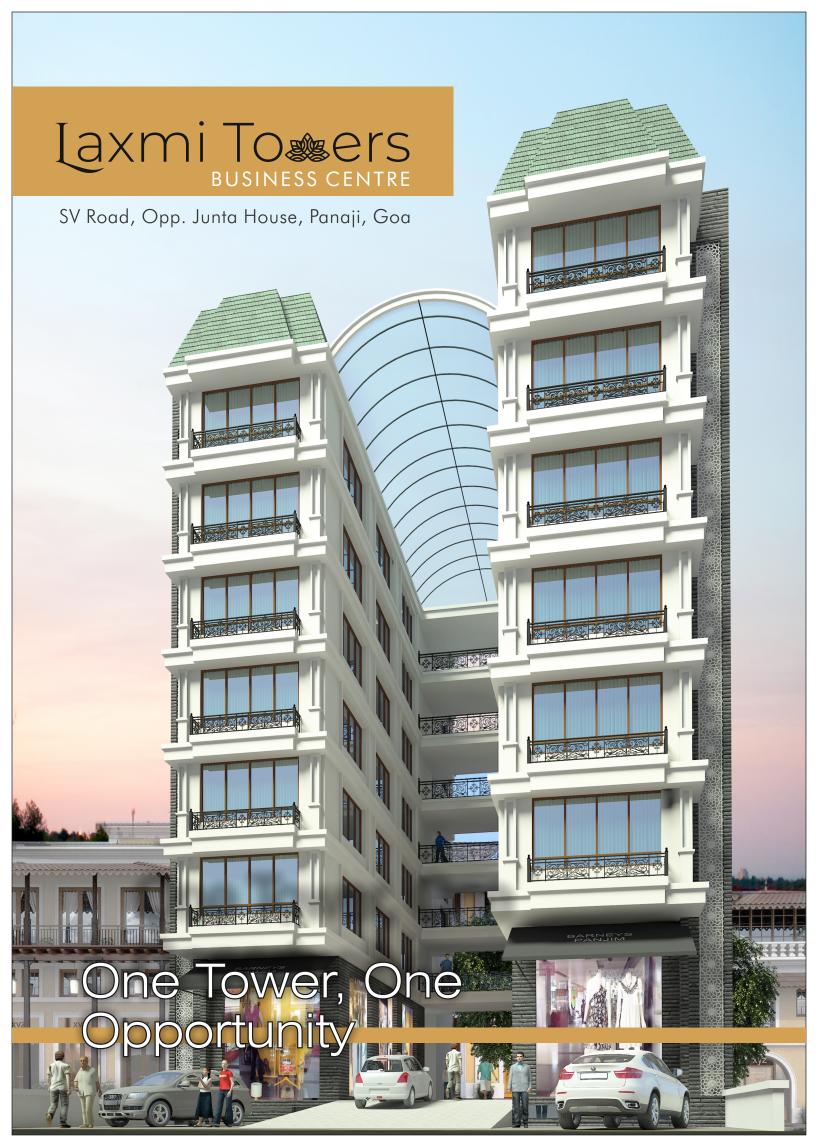

# Laxmi Tomers

#### BUSINESS CENTRE by Cityscape

A symbol of excellence, 'LAXMI TOWERS' in Panaji is the perfect launch pad for the ambitions of a growing business. Your office space will have it all -Superlative engineering, elegant designs, an air of opulence, flexible spaces and a strategic location. Your business is well placed to match the hectic rhythm of a typical business day.

#### Internal Features:

Thoughtfully planned & ventilated offices in various dimensions with attached toilets, double charged vitrified flooring, UPVC windows, Laminated door shutters, Fire Protection and Fire Detection systems, Internet enabled along with Fibre Optic cable to every unit with choice of service providers.

#### External Features:

Innovatively designed 7 storey Tower with Basement Parking, Art Deco architechture with central Atrium, granite floored lobbies, 10 passenger modern elevator with VVVF Drive, gearless machine, vision panels and ARD Backup system. DG Backup with AMF panel for elevator and for common areas, Security Cameras on all floors, RFID enabled boom barriers that enhance security levels, Well appointed meeting space for business meetings & conferences.