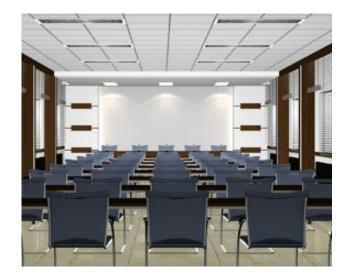

#### External Features:

Innovatively designed 7 storey Tower with Basement Parking, Art Deco architechture with central Atrium, granite floored lobbies, 10 passenger modern elevator with VVVF Drive, gearless machine, vision panels and ARD Backup system. DG Backup with AMF panel for elevator and for common areas, Security Cameras on all floors, RFID enabled boom barriers that enhance security levels, Well appointed meeting space for business meetings & conferences.