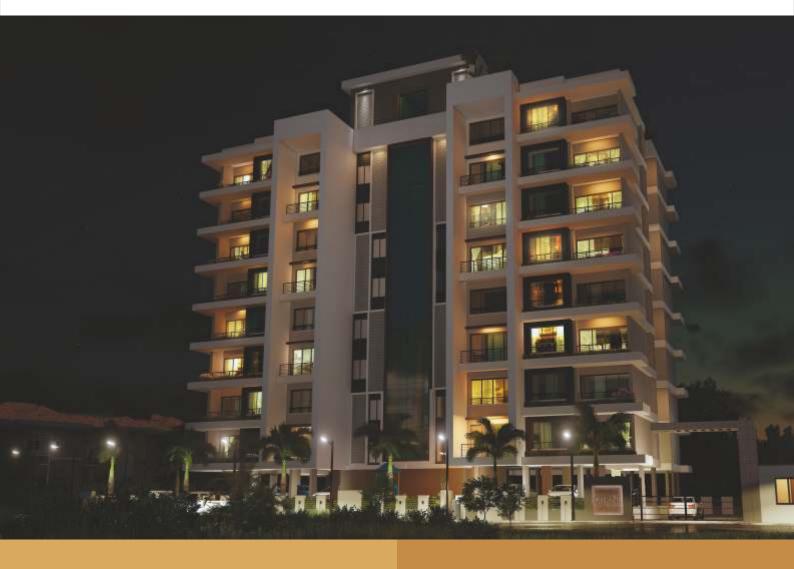

#### **EXTERNAL AMENITIES**

- 8 storey fully residential tower with no commercial activity to infringe in your privacy.
- Multi level (B+G) pre- dedicated car parking
- 24 hrs Automatic elevators with glass panel and customized finishing of Schindler/ Otis
- Stunning terrace garden lounge
- Roof Top meditation point 'Dhyan'
- · Kids play area
- Advanced fire fighting system
- CCTV monitors to entry and exit point
- RFID controlled parking access
- Electric car charging station

# Creating a quality life

What Awaits you at Citrine?

B+G+8
Total Number of Storeys

32 Total Number of Apartments

Exclusive Residential Tower