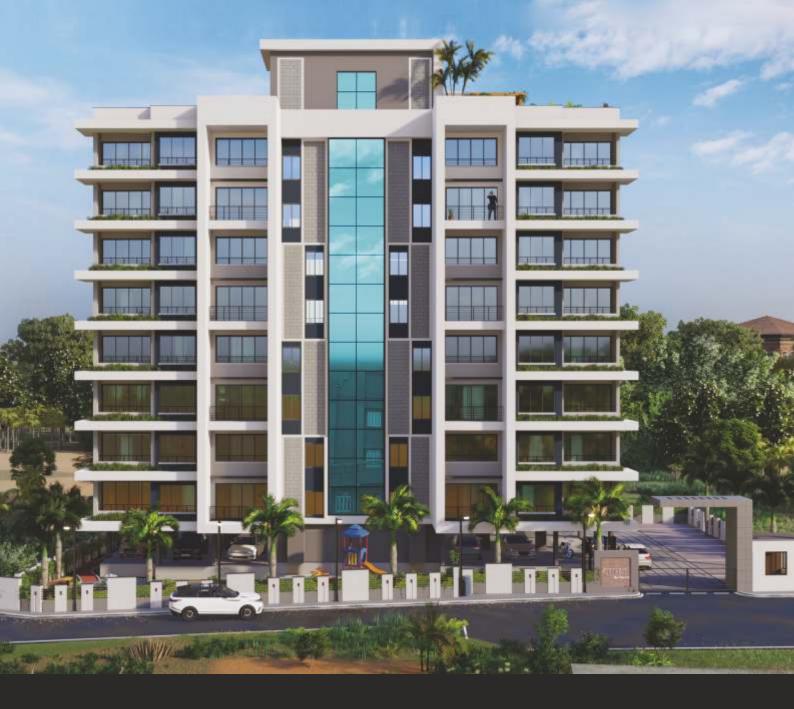

#### **EXTERNAL AMENITIES**

- 8 storey fully residential tower with no commercial activity to infringe in your privacy.
- Multi level (B+G) pre- dedicated car parking
- 24 hrs Automatic elevators with glass panel and customized finishing of Schindler/ Otis
- Stunning terrace garden lounge
- Roof Top meditation point 'Dhyan'
- · Kids play area
- Advanced fire fighting system
- CCTV monitors to entry and exit point
- RFID controlled parking access
- Electric car charging station

# Creating a quality life

What Awaits you at Citrine?

B+G+8
Total Number of Storeys

32 Total Number of Apartments

Exclusive Residential Tower