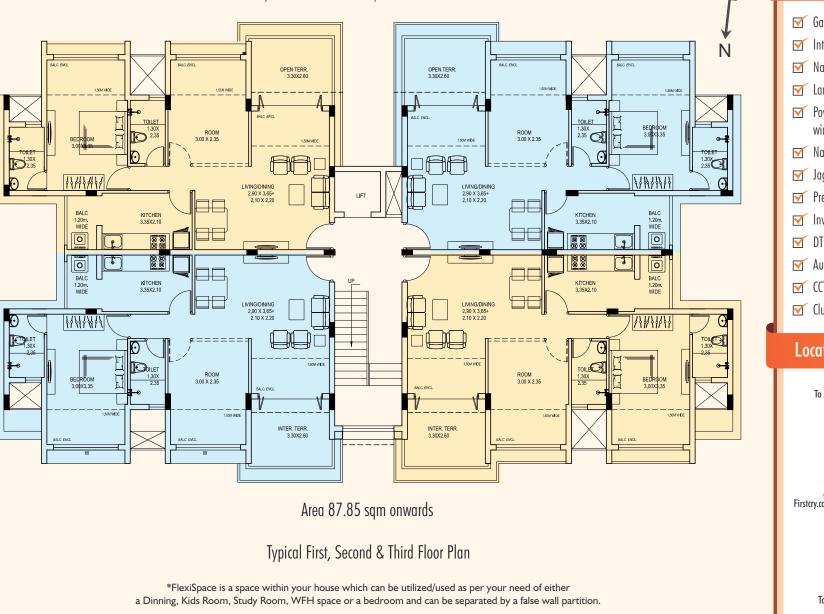

Orangeleaf

Presenting 'Orange Leaf', a Cozy & Trendy building comprising of 13 Compact apartments with all the necessary amenities for your comfort in a quiet, serene and safe location.

6, Sunglow, CD Countryside, Near PWD water supply dept. Murida - Fatorda, Margao, Goa 403602